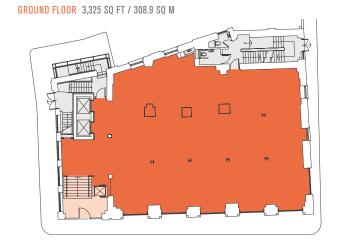

| FLOOR        | SQ M    | SQ FT  |
|--------------|---------|--------|
| 5th          | 299.4   | 3,223  |
| 4th          | 324.5   | 3,493  |
| 3rd          | 326.4   | 3,513  |
| 2nd          | 321.3   | 3,458  |
| 1st          | 318.8   | 3,432  |
| Ground       | 308.9   | 3,325  |
| Lower Ground | 284.8   | 3,066  |
| Total        | 2,184.1 | 23,510 |