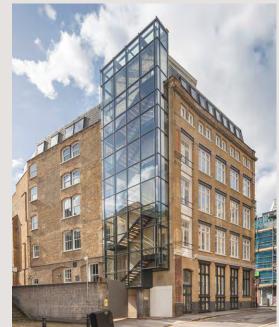

# 52-60 SHOREDITCH EC2 TABERNACLE STREET

## 23,510 SQ FT PROMINENT SHOREDITCH WAREHOUSE SPACE AVAILABLE TO LEASE AS A WHOLE.

Refurbished contemporary office space designed to suit a diverse range of occupiers – whilst retaining the urban feel of a building befitting the area.

# HOW WOULD YOU LIKE TO WORK?

52-60 Tabernacle Street has undergone refurbishment to offer Grade A office accommodation within this exceptional warehouse property. The building has been delivered with air conditioning and suspended LED lighting.