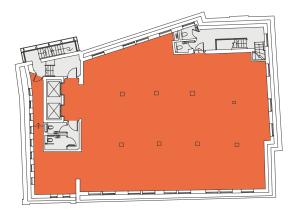

| FLOOR        | SQ M    | SQ FT  |
|--------------|---------|--------|
| 5th          | 299.4   | 3,223  |
| 4th          | 324.5   | 3,493  |
| 3rd          | 326.4   | 3,513  |
| 2nd          | 321.3   | 3,458  |
| 1st          | 318.8   | 3,432  |
| Ground       | 308.9   | 3,325  |
| Lower Ground | 284.8   | 3,066  |
| Total        | 2,184.1 | 23,510 |

#### LOWER GROUND FLOOR 3,066 SQ FT / 284.8 SQ M

THIRD FLOOR 3,513 SQ FT / 326.4 SQ M

FIFTH FLOOR 3,223 SQ FT / 299.4 SQ M