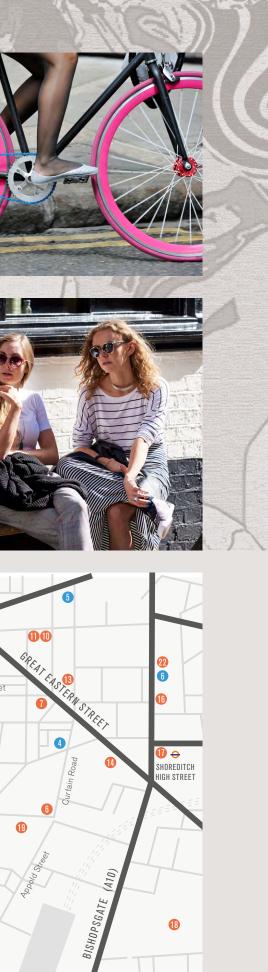

## **A DESTINATION STILL** LEADING THE WAY

Shoreditch is home to some of the most celebrated and talked about bars and restaurants in London. From a thriving pop-up street food scene to Michelin starred fine dining experiences.

In recent months the immediate area surrounding the building has seen the opening of Nobu London and private members club The Curtain - both offering a diverse and exciting range of food and beverage amenities in-keeping with the colourful character of the area.