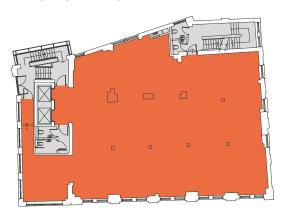

| FLOOR        | SQ M    | SQ FT  |
|--------------|---------|--------|
| 5th          | 299.4   | 3,223  |
| 4th          | 324.5   | 3,493  |
| 3rd          | 326.4   | 3,513  |
| 2nd          | 321.3   | 3,458  |
| 1st          | 318.8   | 3,432  |
| Ground       | 308.9   | 3,325  |
| Lower Ground | 284.8   | 3,066  |
| Total        | 2,184.1 | 23,510 |

#### LOWER GROUND FLOOR 3,066 SQ FT / 284.8 SQ M

THIRD FLOOR 3,513 SQ FT / 326.4 SQ M

FIFTH FLOOR 3,223 SQ FT / 299.4 SQ M