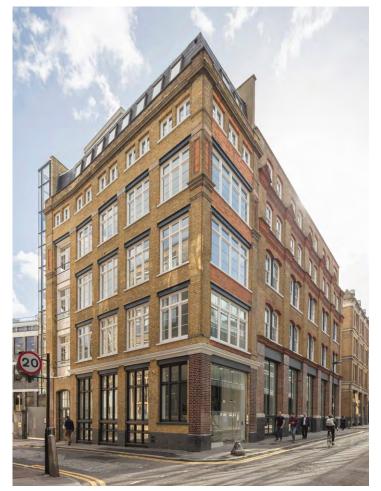

# 52-60 SHOREDITCH EC2 TABERNACLE STREET

## 23,510 SQ FT PROMINENT SHOREDITCH WAREHOUSE SPACE AVAILABLE TO LEASE AS A WHOLE.

Refurbished contemporary office space designed to suit a diverse range of occupiers – whilst retaining the urban feel of a building befitting the area.