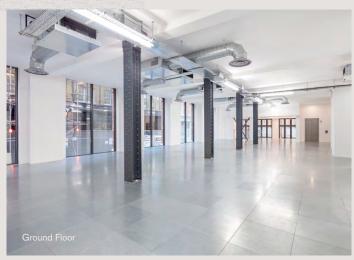

| FLOOR        | SQ M    | SQ FT  |
|--------------|---------|--------|
| 5th          | 299.4   | 3,223  |
| 4th          | 324.5   | 3,493  |
| 3rd          | 326.4   | 3,513  |
| 2nd          | 321.3   | 3,458  |
| 1st          | 318.8   | 3,432  |
| Ground       | 308.9   | 3,325  |
| Lower Ground | 284.8   | 3,066  |
| Total        | 2,184.1 | 23,510 |