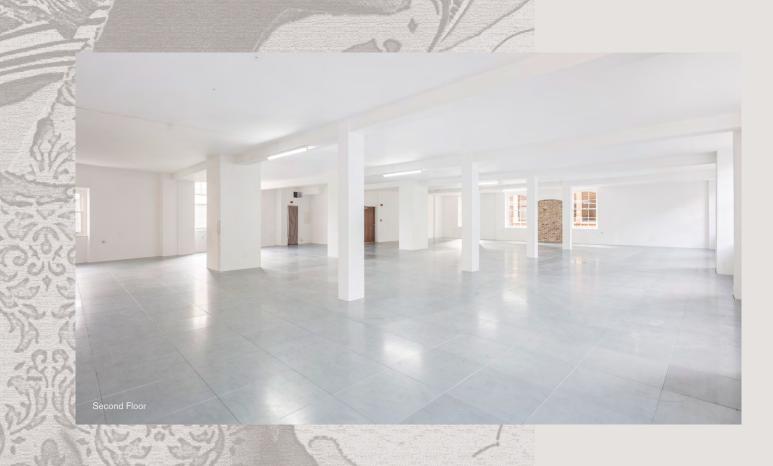

| FLOOR        | SQ M    | SQ FT  |
|--------------|---------|--------|
| 5th          | 299.4   | 3,223  |
| 4th          | 324.5   | 3,493  |
| 3rd          | 326.4   | 3,513  |
| 2nd          | 321.3   | 3,458  |
| 1st          | 318.8   | 3,432  |
| Ground       | 308.9   | 3,325  |
| Lower Ground | 284.8   | 3,066  |
| Total        | 2,184.1 | 23,510 |